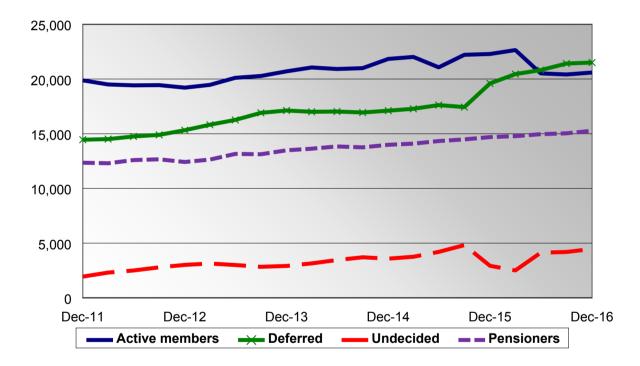

### 5. Membership Statistics

5.1 The change in membership statistics for the quarter is as follows:

|                       | 30 Sept         | 31 Dec          | Change      |
|-----------------------|-----------------|-----------------|-------------|
| Active members        | 20,416          | 20,595          | +179        |
| Deferred<br>Undecided | 21,414<br>4,191 | 21,510<br>4,469 | +96<br>+278 |
| Pensioners            | 15,036          | 15,273          | +237        |
| Total                 | 61,057          | 61,847          | +790        |

5.2 The change in membership statistics for the last 5 years is shown in the graph below: