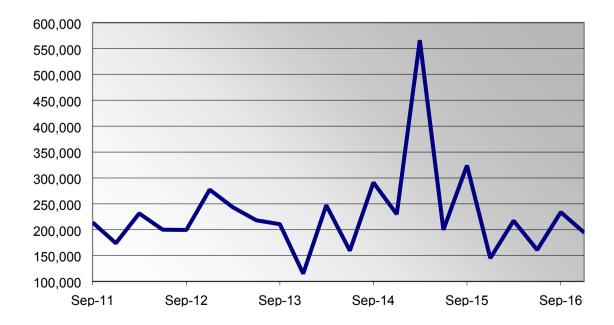

### 4. Transaction costs

### 4.1 Transaction costs for the quarter were as follows:

| Manager       | Asset Class     | Fund Size<br>£m |
|---------------|-----------------|-----------------|
| In-House      | Global equity   | 472.6           |
| Standard Life | UK equity       | 445.2           |
| In-House      | US equity       | 97.3            |
| Jupiter       | European equity | 108.7           |
| M-BA          | Pacific equity  | 54.4            |
| Standard Life | Bonds           | 317.9           |

|               |                 | Purchases  |          | Sales      |          |         |
|---------------|-----------------|------------|----------|------------|----------|---------|
| Manager       | Asset Class     | Commission | Expenses | Commission | Expenses | Total   |
|               |                 | £          | £        | £          | £        | £       |
| In-House      | Global equity   | 1,418      | 1,871    | 1,330      | 46       | 4,666   |
| Standard Life | UK equity       | 23,504     | 113,407  | 26,555     | 35       | 163,500 |
| In-House      | US equity       | 1,177      | 0        | 1,834      | 23       | 3,034   |
| Jupiter       | European equity | 5,091      | 7,299    | 4,781      | 0        | 17,171  |
| M-BA          | Pacific equity  | 2,837      | 392      | 1,582      | 940      | 5,750   |
| Standard Life | Bonds           | 0          | 0        | 0          | 0        | 0       |
| Total         |                 | 34,026     | 122,969  | 36,082     | 1,044    | 194,121 |

## **Total Transaction Costs**